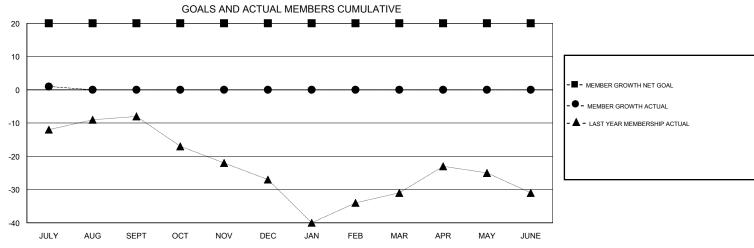

## STEVE ANTON **LOCATION MICHIGAN GMT CA** Clubs Members RESULTS FOR 2018-2019 RESULTS FOR 2018-2019 NEW CLUB GOAL NEW CLUBS DROPPED CLUBS MEMBER GROWTH NET MEMBER GROWTH DROPPED QUARTER QUARTER GOAL ACTUAL MEMBERS ACTUAL (including transfers) 0 0 20 13 10 JULY/AUG/SEPT JULY/AUG/SEPT 0 0 0 0 OCT/NOV/DEC OCT/NOV/DEC 0 0 0 0 0 0 JAN/FEB/MAR JAN/FEB/MAR 0 0 0 0 0 APR/MAY/JUNE 0 APR/MAY/JUNE